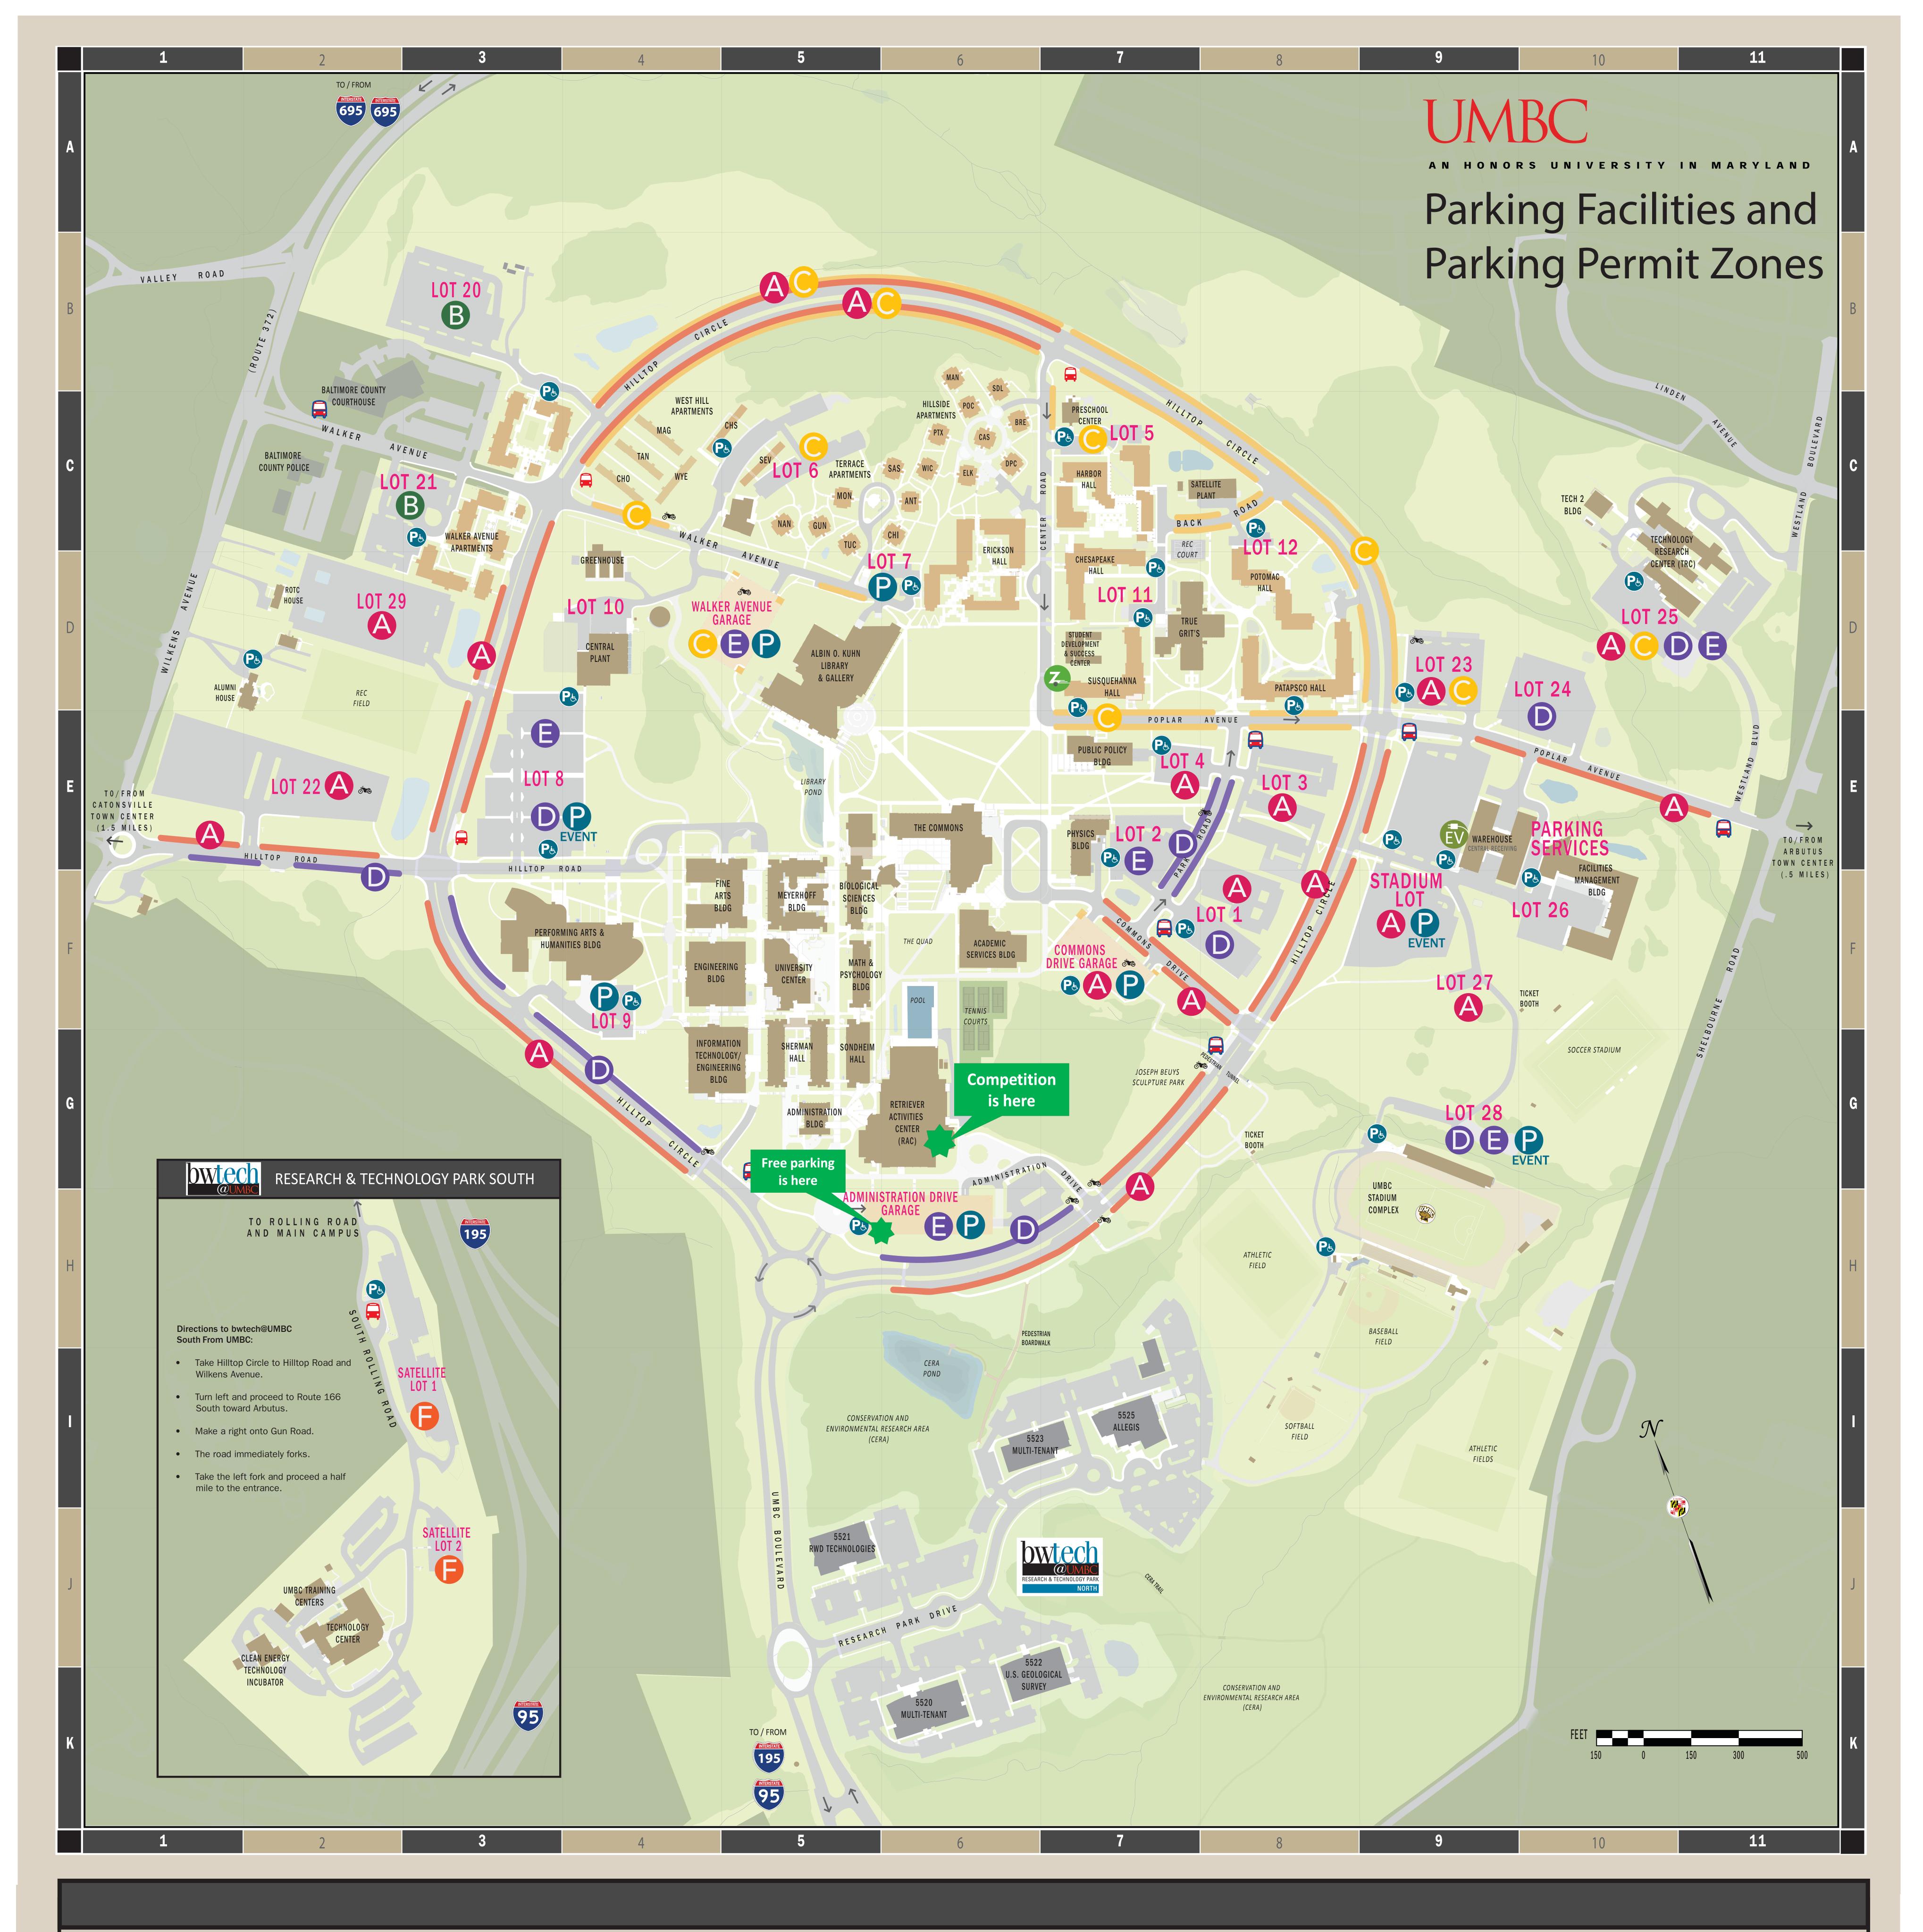

**COMMUTER STUDENT** 

RESIDENTIAL STUDENT (BESIDES WALKER)

FACULTY/STAFF

GATED FACULTY/STAFF

FRESHMAN RESIDENT STUDENT

VISITOR PARKING (METERED SPACES)

**EVENT VISITOR PARKING** 

HANDICAP ACCESSIBLE PARKING

**ZIPCAR PARKING** 

**ELECTRIC VEHICLE CHARGING STATION** 

**RESIDENT ON-STREET PARKING** 

COMMUTER ON-STREET PARKING

FACULTY/STAFF ON-STREET PARKING

MOTORCYCLE PARKING

**Directions to Satellite Lots 1 and 2** (at bwtech@UMBC South)

From UMBC:

Take Hilltop Circle to Hilltop Road and Wilkens Avenue. Turn left and proceed to Route 166 South toward Arbutus.

Make a right onto Gun Road. The road immediately forks. Take the left fork (Rolling Road) and proceed a half mile.